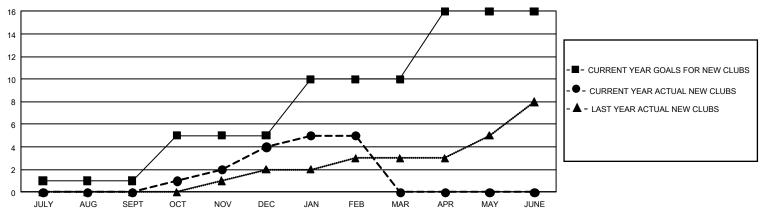

## GOALS AND ACTUAL NEW CLUBS CUMULATIVE

## GMT Constitutional Area 3, Group G

**GMT**: OPEN

REPORT DOES NOT INCLUDE CLUBS IN UNDISTRICTED AREAS.

| Clubs         |               |             |               | Members               |                        |                         |                                                    |  |
|---------------|---------------|-------------|---------------|-----------------------|------------------------|-------------------------|----------------------------------------------------|--|
|               | RESULTS FOR   | R 2019-2020 |               | RESULTS FOR 2019-2020 |                        |                         |                                                    |  |
| QUARTER       | NEW CLUB GOAL | NEW CLUBS   | DROPPED CLUBS | QUARTER MEM           | BER GROWTH NET<br>GOAL | MEMBER GROWTH<br>ACTUAL | DROPPED<br>MEMBERS ACTUAL<br>(including transfers) |  |
| JULY/AUG/SEPT | 3             | 0           | 13            | JULY/AUG/SEPT         | 909                    | 276                     | 434                                                |  |
| OCT/NOV/DEC   | 12            | 4           | 7             | OCT/NOV/DEC           | 1,152                  | 376                     | 590                                                |  |
| JAN/FEB/MAR   | 15            | 1           | 3             | JAN/FEB/MAR           | 1,194                  | 145                     | 191                                                |  |
| APR/MAY/JUNE  | 18            | 0           | 0             | APR/MAY/JUNE          | 1,278                  | 0                       | 0                                                  |  |