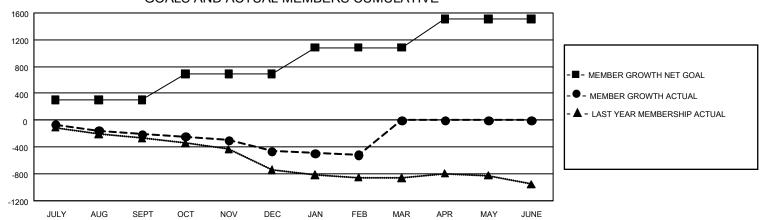

## GOALS AND ACTUAL MEMBERS CUMULATIVE

| DROPPED CLUBS: 23 |       | 199 CLUBS OF 529 ADDED 1 OR MORE<br>NEW MEMBERS | GENDER DISTRIBUTION             |                |       |
|-------------------|-------|-------------------------------------------------|---------------------------------|----------------|-------|
|                   |       |                                                 | MALE                            | 6,767 (56.23%) |       |
|                   |       |                                                 | FEMALE                          | 5,268 (43.77%) |       |
| DROPPED MEMBERS   |       |                                                 |                                 |                |       |
| DECEASED          | 84    | CLICK HERE FOR CUMULATIVE                       | TOTAL FAMILY UNIT MEMBERS       |                | 4,872 |
| CLUB CANCELLED 75 |       | MEMBERSHIP DATA                                 |                                 |                | 0.544 |
| OTHER             | 1,055 | _                                               | FAMILY MEMBERS PAYING HALF DUES |                | 2,541 |
| TOTAL             | 1,214 |                                                 |                                 |                |       |

## GMT Constitutional Area 3, Group G

**GMT**: OPEN

REPORT DOES NOT INCLUDE CLUBS IN UNDISTRICTED AREAS.

| Clubs         |               |             |               | Members               |                        |                         |                                                    |  |
|---------------|---------------|-------------|---------------|-----------------------|------------------------|-------------------------|----------------------------------------------------|--|
|               | RESULTS FOR   | R 2019-2020 |               | RESULTS FOR 2019-2020 |                        |                         |                                                    |  |
| QUARTER       | NEW CLUB GOAL | NEW CLUBS   | DROPPED CLUBS | QUARTER MEM           | BER GROWTH NET<br>GOAL | MEMBER GROWTH<br>ACTUAL | DROPPED<br>MEMBERS ACTUAL<br>(including transfers) |  |
| JULY/AUG/SEPT | 3             | 0           | 13            | JULY/AUG/SEPT         | 909                    | 276                     | 434                                                |  |
| OCT/NOV/DEC   | 12            | 4           | 7             | OCT/NOV/DEC           | 1,152                  | 376                     | 590                                                |  |
| JAN/FEB/MAR   | 15            | 1           | 3             | JAN/FEB/MAR           | 1,194                  | 145                     | 191                                                |  |
| APR/MAY/JUNE  | 18            | 0           | 0             | APR/MAY/JUNE          | 1,278                  | 0                       | 0                                                  |  |